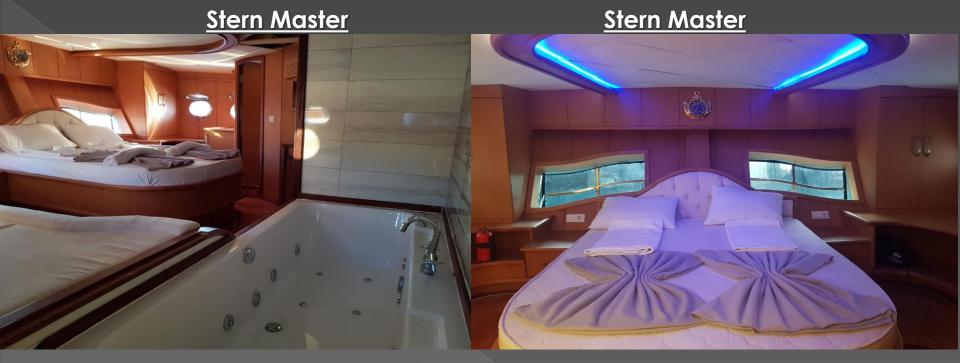

## Salloon

<u>Salloon</u>

<u>Coridor</u>

Stern Master

<u>Stern Master</u>

Twin Cabins

**Twin Cabins** 

<u>Front Master Bath Tube</u>