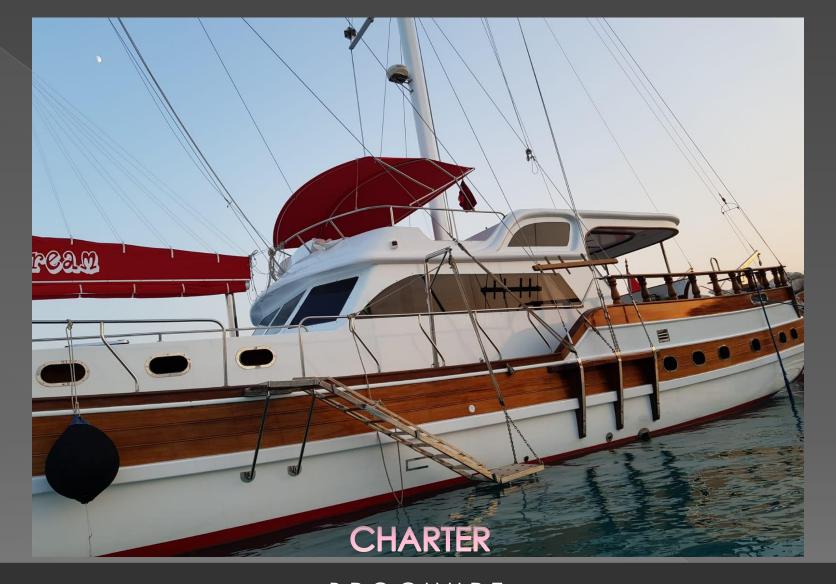

BROCHURE CEAAA TIIAAAI

M/S SEMA TUANA



## General Specifications Built / Pofit

| Yacht Category        | DELUXE                                                                    | Built / Refit           | 1997/2018 |
|-----------------------|---------------------------------------------------------------------------|-------------------------|-----------|
| Туре                  | KETCH                                                                     | Flag                    | TURKEY    |
| LOA                   | 25 MT                                                                     | Max. Speed              | 12 KNOTS  |
| Beam                  | 6,50 MT                                                                   | Base Port               | FETHIYE   |
| Design