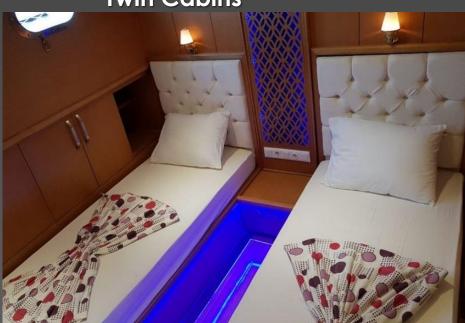

## Salloon

<u>Salloon</u>

<u>Coridor</u>

Stern Master

<u>Stern Master</u>

Twin Cabins

**Twin Cabins** 

<u>Front Master Bath Tube</u>