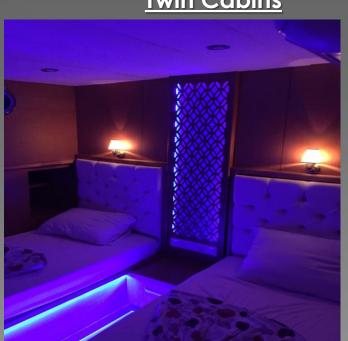

## Salloon

<u>Salloon</u>

<u>Coridor</u>

Stern Master

<u>Stern Master</u>

Twin Cabins

**Twin Cabins** 

<u>Front Master Bath Tube</u>