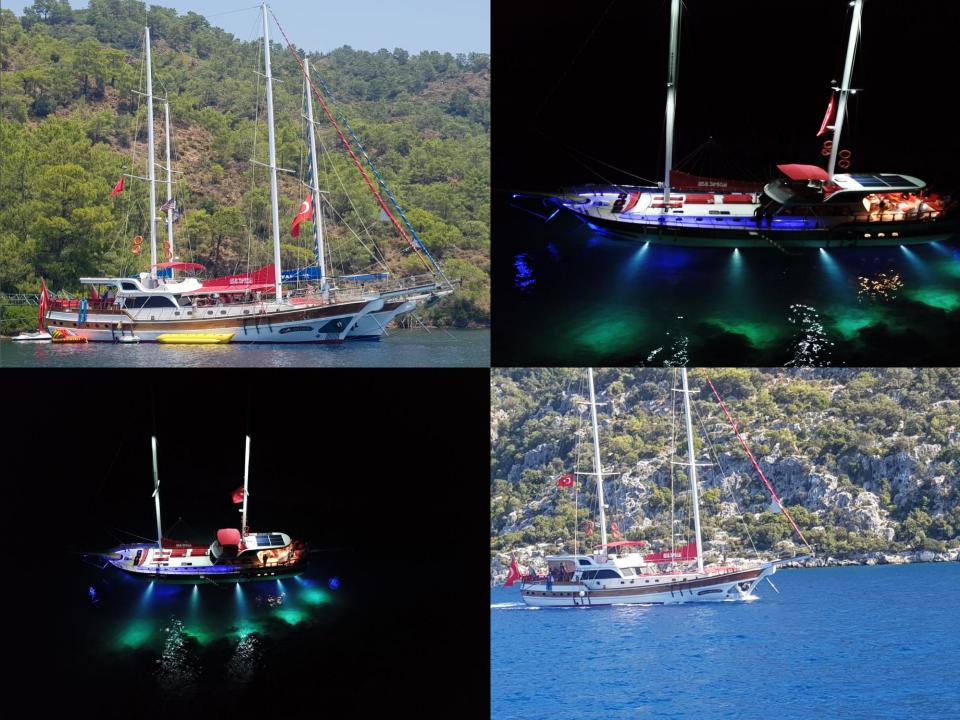

BROCHURE CEAAA TIIAAAI

M/S SEMA TUANA



## General Specifications Built / Pofit

| Yacht Category        | DELUXE                                                                    | Built / Refit           | 1997/2018 |
|-----------------------|---------------------------------------------------------------------------|-------------------------|-----------|
| Туре                  | KETCH                                                                     | Flag                    | TURKEY    |
| LOA                   | 25 MT                                                                     | Max. Speed              | 12 KNOTS  |
| Beam                  | 6,50 MT                                                                   | Base Port               | FETHIYE   |
| Design                | BODRUM