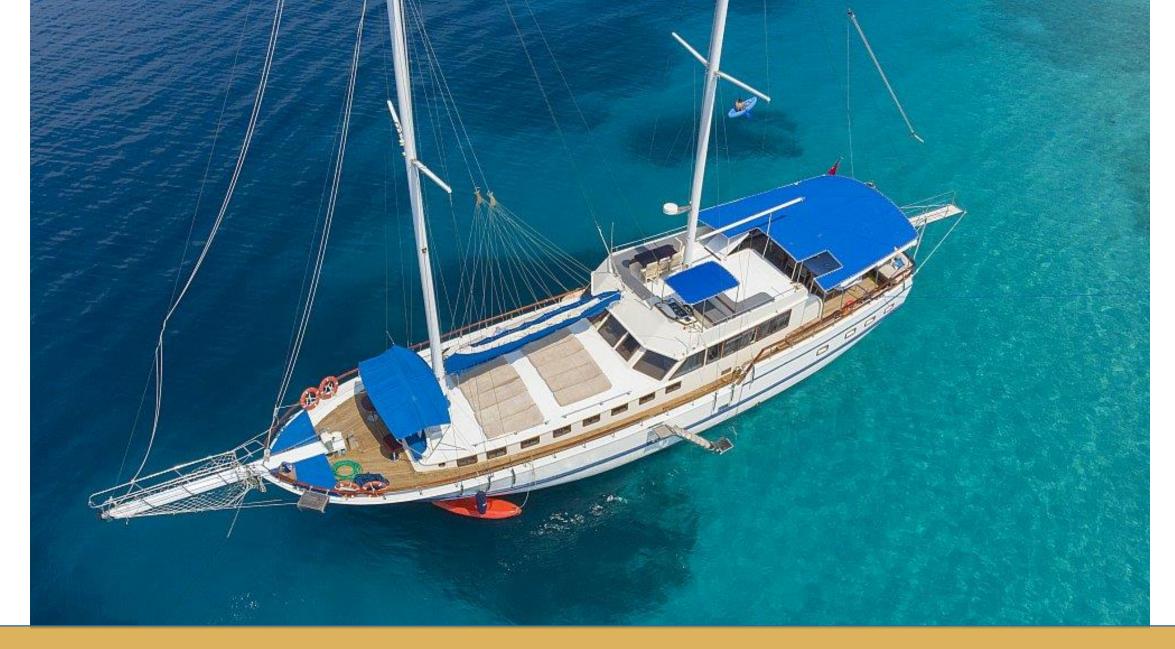

Stern Deck

Seğmen



Living Room



Stern Master Cabin

Seğmen



Front Master Cabin

Seğmen







Toilettes









Seğmen

# **Specifications:**

- Built / Refit: 1996 / 2016 2022
- Length: 26 mt
- Beam: 6,75 mt
- Crew: 4

#### **Accommodation:**

- 8 Cabins for 16 Guests
- 2 Master + 6 Double Bedded
- All Cabins Have Shower Compartement and Toilets are Push-Flush
- Inside Saloon With Dining Table
- Air-conditioning is 8 HOURS (BETWEEN 14:00-16:00 & 22:00-04:00)
- Hairdryers in each cabins
- Free Wi-Fi Internet into Turkish Coasts
- Bath Towels
- Sea Towels

## **Galley Equipments:**

- Freezers
- Deep Freezers
- Ice maker, Oven & gril
- Fresh Orange Juice Machine
- Espresso, Cappucino, Americano Machine
- Filter Coffee Machine

### **Water Sports:**

- 2 x Canoe
-