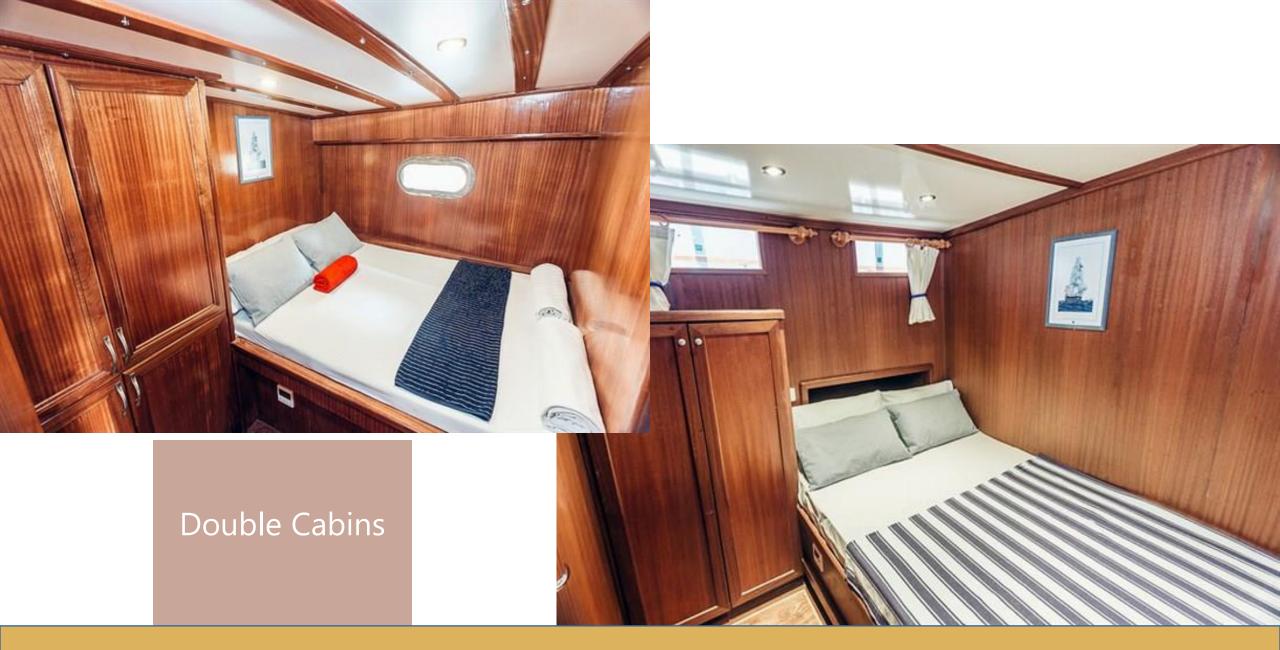

#### **Accommodation:**

- 8 Cabins for 16 Guests
- 2 Master + 6 Double Bedded
- All Cabins Have Shower Compartement and Toilets are Push-Flush
- Inside Saloon With Dining Table
- Air-conditioning is 8 HOURS (BETWEEN 14:00-16:00 & 22:00-04:00)
- Hairdryers in each cabins
- Free Wi-Fi Internet into Turkish Coasts
- Bath Towels
- Sea Towels