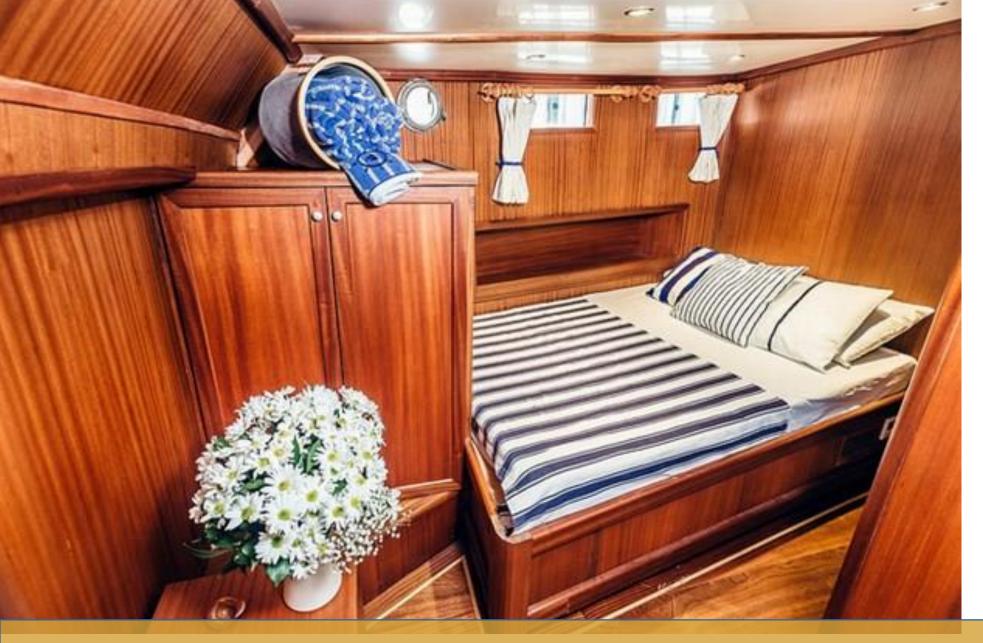

#### **Accommodation:**

- 8 Cabins for 16 Guests
- 2 Master + 6 Double Bedded
- All Cabins Have Shower Compartement and Toilets are Push-Flush
- Inside Saloon With Dining Table
- Air-conditioning is 8 HOURS (BETWEEN 14:00-16:00 & 22:00-04:00)
- Hairdryers in each cabins
- Free Wi-Fi Internet into Turkish Coasts
- Bath Towels
- Sea Towels