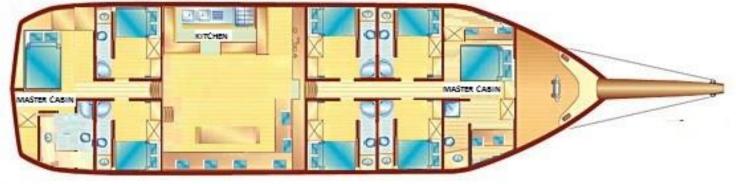

Stern Deck

Seğmen

Living Room

Stern Master Cabin

Seğmen

Front Master Cabin

Seğmen

Toilettes

#### **Accommodation:**

- 8 Cabins for 16 Guests
- 2 Master + 6 Double Bedded
- All Cabins Have Shower Compartement and Toilets are Push-Flush
- Inside Saloon With Dining Table
- Air-conditioning is 8 HOURS (BETWEEN 14:00-16:00 & 22:00-04:00)
- Hairdryers in each cabins
- Free Wi-Fi Internet into Turkish Coasts
- Bath Towels
- Sea Towels