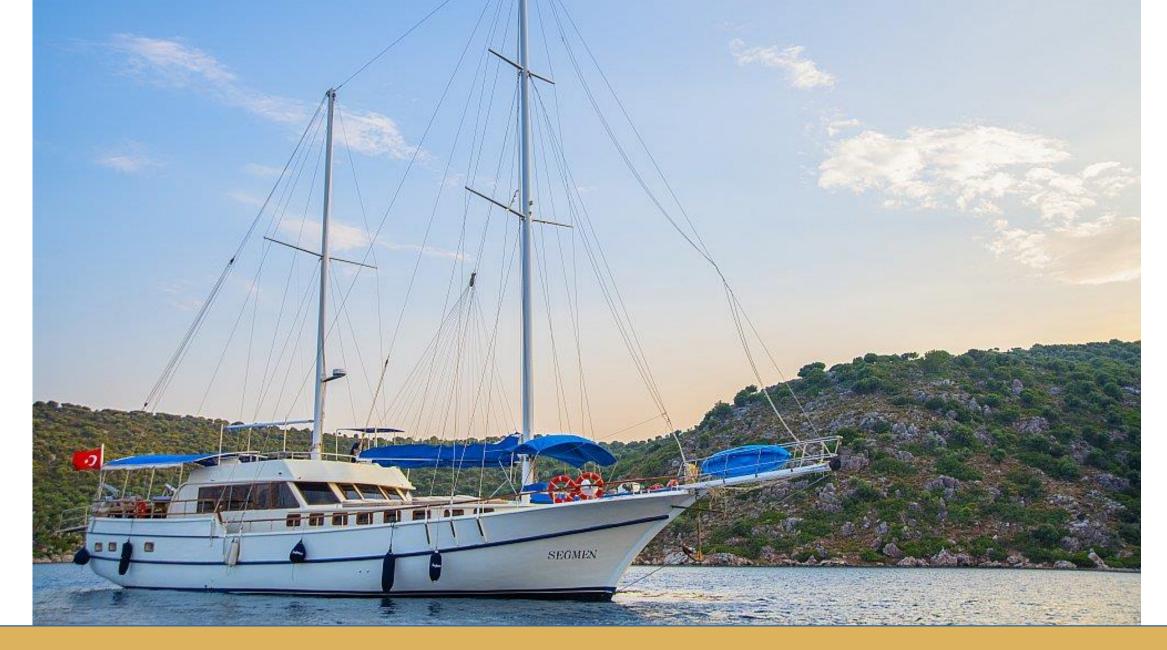

Stern Deck

Seğmen



Living Room



Stern Master Cabin

Seğmen



Front Master Cabin

Seğmen







Toilettes









Seğmen

# **Specifications:**

- Built / Refit: 1996 / 2016 2022
- Length: 26 mt
- Beam: 6,75 mt
- Crew: 4

#### **Accommodation:**

- 8 Cabins for 16 Guests
- 2 Master + 6 Double Bedded
- All Cabins Have Shower Compartement and Toilets are Push-Flush
- Inside Saloon With Dining Table
- Air-conditioning is 8 HOURS (BETWEEN 14:00-16:00 & 22:00-04:00)
- Hairdryers in each cabins
- Free Wi-Fi Internet into Turkish Coasts
- Bath Towels
- Sea Towels

## **Galley Equipments:**

- Freezers
- Deep Freezers
- Ice maker, Oven & gril
- Fresh Orange Juice Machine
- Espresso, Cappucino, Americano Machine
- Filter Coffee Machine

### **Water Sports:**

- 2 x Canoe