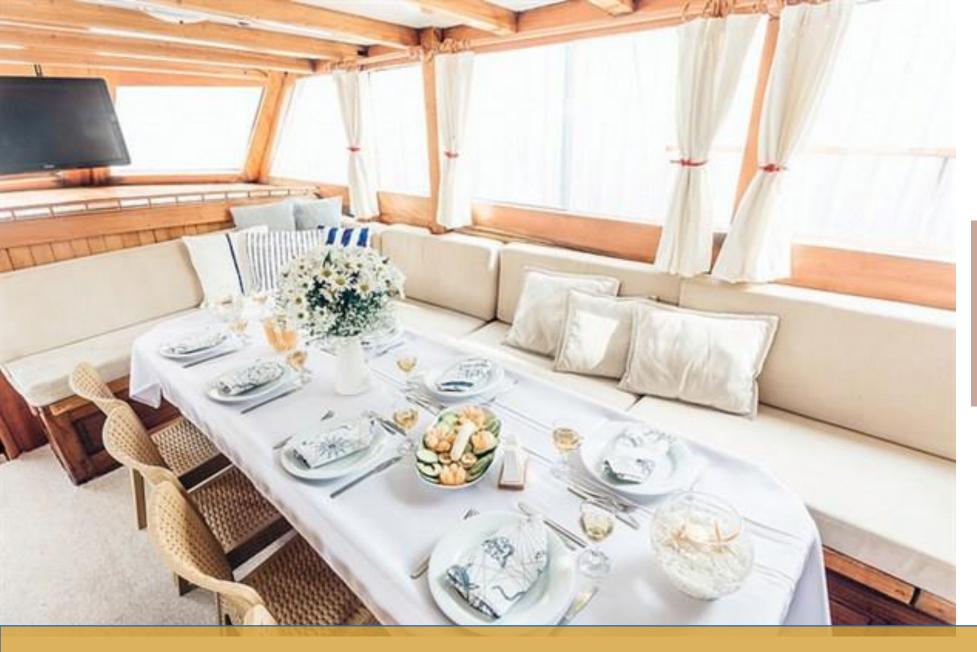

Stern Deck

Seğmen

Living Room

Stern Master Cabin

Seğmen

Front Master Cabin

Seğmen

Toilettes

#### **Accommodation:**

- 8 Cabins for 16 Guests
- 2 Master + 6 Double Bedded
- All Cabins Have Shower Compartement and Toilets are Push-Flush
- Inside Saloon With Dining Table
- Air-conditioning is 8 HOURS (BETWEEN 14:00-16:00 & 22:00-04:00)
- Hairdryers in each cabins
- Free Wi-Fi Internet into Turkish Coasts
- Bath Towels
- Sea Towels