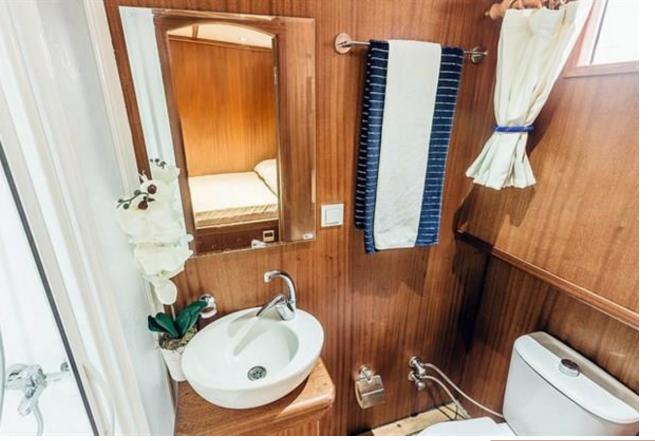

#### **Accommodation:**

- 8 Cabins for 16 Guests
- 2 Master + 6 Double Bedded
- All Cabins Have Shower Compartement and Toilets are Push-Flush
- Inside Saloon With Dining Table
- Air-conditioning is 8 HOURS (BETWEEN 14:00-16:00 & 22:00-04:00)
- Hairdryers in each cabins
- Free Wi-Fi Internet into Turkish Coasts
- Bath Towels
- Sea Towels