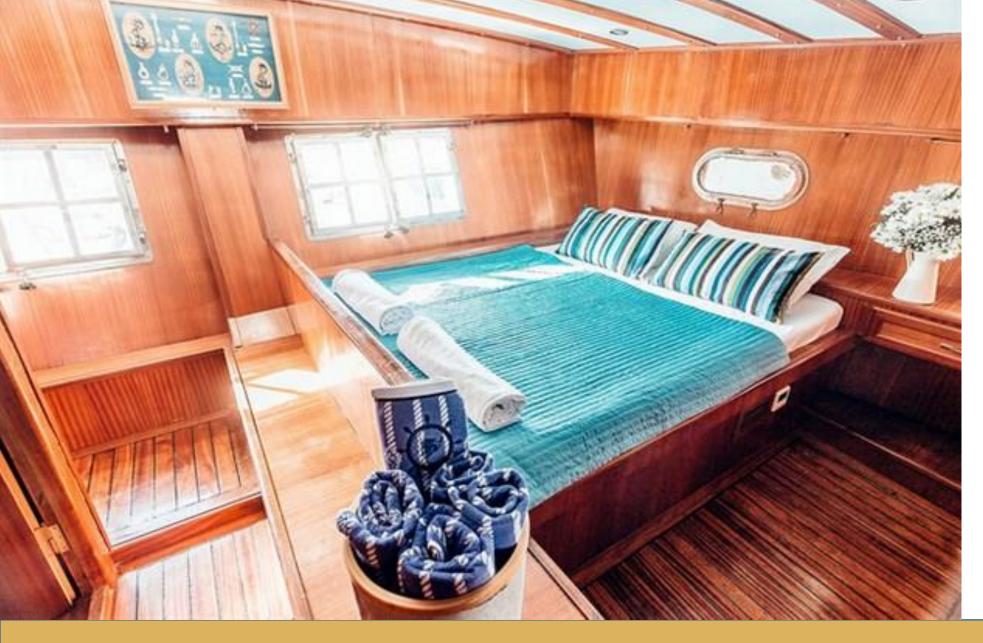

#### **Accommodation:**

- 8 Cabins for 16 Guests
- 2 Master + 6 Double Bedded
- All Cabins Have Shower Compartement and Toilets are Push-Flush
- Inside Saloon With Dining Table
- Air-conditioning is 8 HOURS (BETWEEN 14:00-16:00 & 22:00-04:00)
- Hairdryers in each cabins
- Free Wi-Fi Internet into Turkish Coasts
- Bath Towels
- Sea Towels