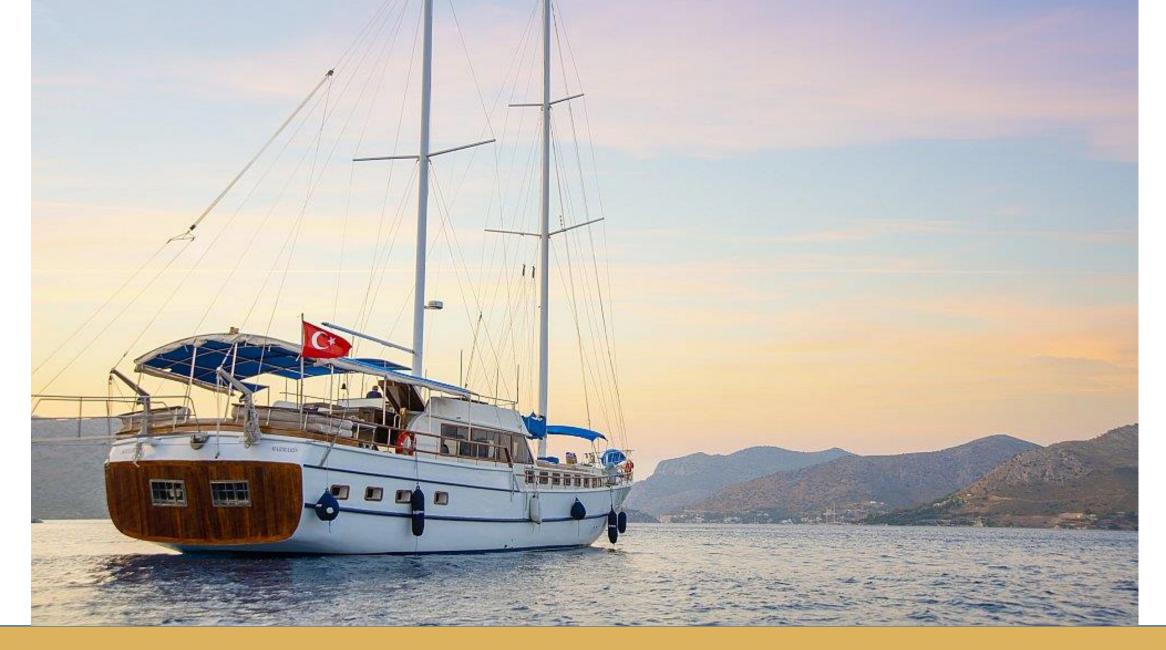

Stern Deck

Seğmen



Living Room



Stern Master Cabin

Seğmen



Front Master Cabin

Seğmen







Toilettes









Seğmen

# **Specifications:**

- Built / Refit: 1996 / 2016 2022
- Length: 26 mt
- Beam: 6,75 mt
- Crew: 4

#### **Accommodation:**

- 8 Cabins for 16 Guests
- 2 Master + 6 Double Bedded
- All Cabins Have Shower Compartement and Toilets are Push-Flush
- Inside Saloon With Dining Table
- Air-conditioning is 8 HOURS (BETWEEN 14:00-16:00 & 22:00-04:00)
- Hairdryers in each cabins
- Free Wi-Fi Internet into Turkish Coasts
- Bath Towels
- Sea Towels

## **Galley Equipments:**

- Freezers
- Deep Freezers
- Ice maker, Oven & gril
- Fresh Orange Juice Machine
- Espresso, Cappucino, Americano Machine
- Filter Coffee Machine

### **Water Sports:**

- 2 x Canoe
- S